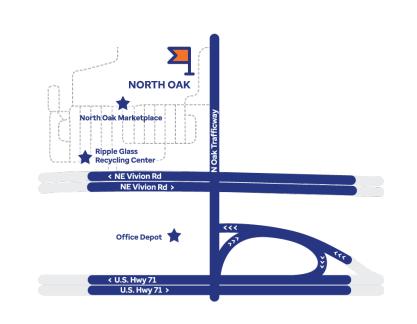

#### Address:

Optum Community Center | North Oak 4906 N. Oak Trafficway Kansas City, MO 64118